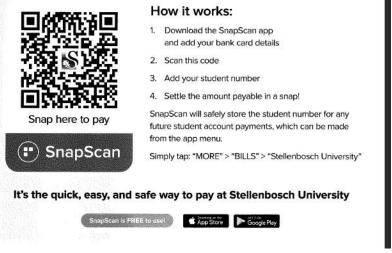

## SNAPSCAN

SnapScan is a mobile application that enables cashless payments. The in-app payment mechanisms will be available for students to do bill payments for their student fees accounts, as well as for pre-paid services which includes meals, printer and laundry services.