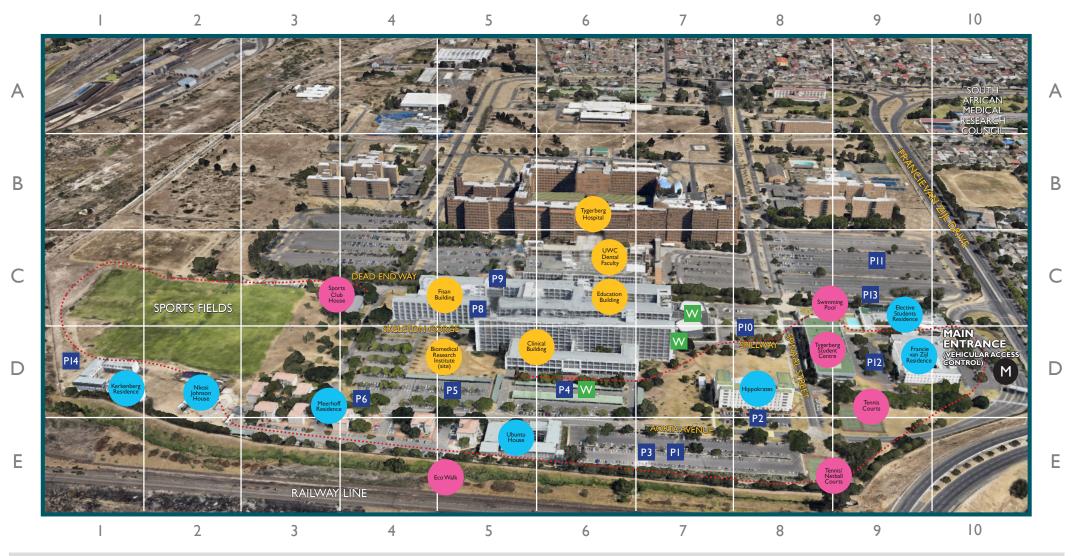

# STELLENBOSCH UNIVERSITY FACULTY OF MEDICINE AND HEALTH SCIENCES | TYGERBERG CAMPUS MAP

## LEGEND

Main Entrance from Francie van Zijl Drive

P Parking

W Wheelchair Access

#### **ACADEMIC BUILDINGS**

CLINICAL BUILDING (D5)
EDUCATION BUILDING (C6)
FISAN BUILDING (C4)
BIOMEDICAL RESEARCH
INSTITUTE (SITE) (D5)
UWC DENTAL FACULTY (C6)
TYGERBERG HOSPITAL (B6)

#### **RESIDENCES**

KERKENBERG RESIDENCE (DI)
NKOSI JOHNSON HOUSE (D2)
MEERHOFF RESIDENCE (D3)
UBUNTU HOUSE (E5)
HIPPOKRATES (D8)
FRANCIEVAN ZIJL RESIDENCE (D9)
ELECTIVE STUDENTS RESIDENCE (C9)

### **AMENITIES**

TYGERBERG STUDENT CENTRE (D8)
SWIMMING POOL (C9)
SPORTS FIELDS / CLUB HOUSE (C3)
TENNIS COURTS (D9)
TENNIS / NETBALL COURTS (E8)
ECO WALK (E4)

..... CAMPUS RUNNING ROUTE